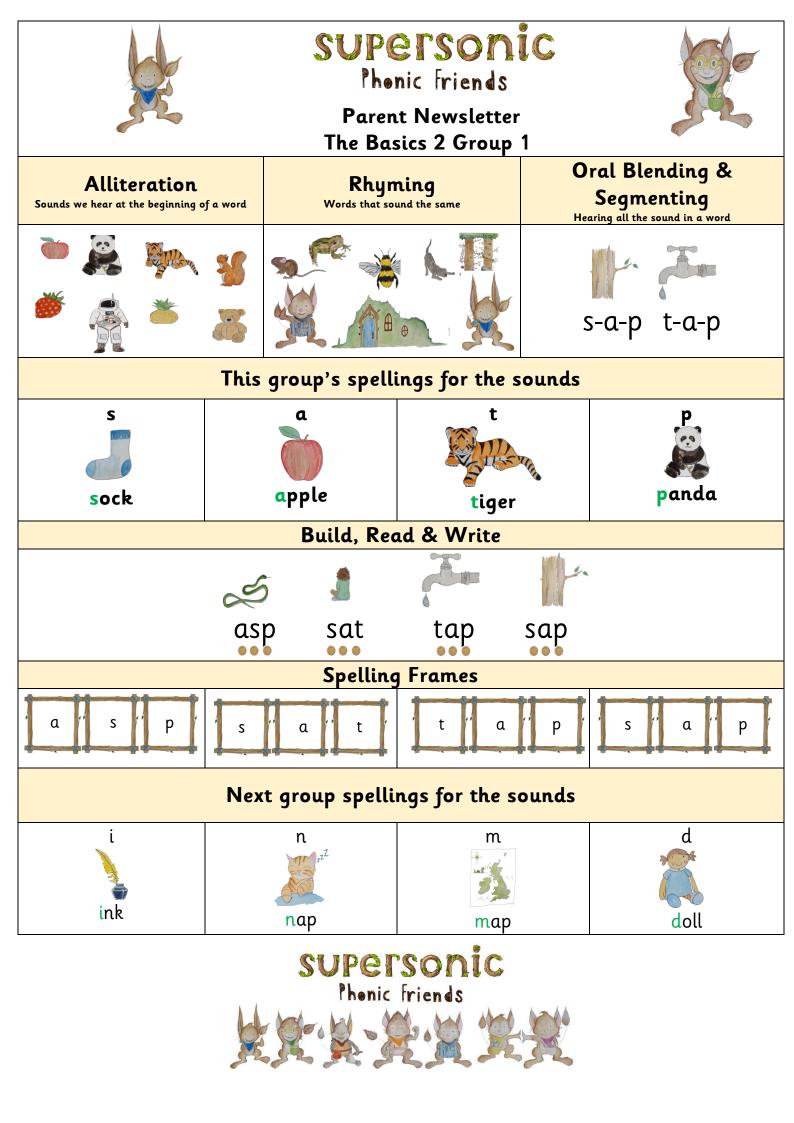

| Previous spellings   s a t p            |                      | SUPErsonic<br>Phonic Friends<br>Parent Newsletter<br>The Basics 2 Group 2<br>Tess' Tricky Words<br>I is |                                                | Nan's Nonsense Words<br>mas ip |                                                                                                  |  |  |  |
|-----------------------------------------|----------------------|---------------------------------------------------------------------------------------------------------|------------------------------------------------|--------------------------------|--------------------------------------------------------------------------------------------------|--|--|--|
|                                         |                      |