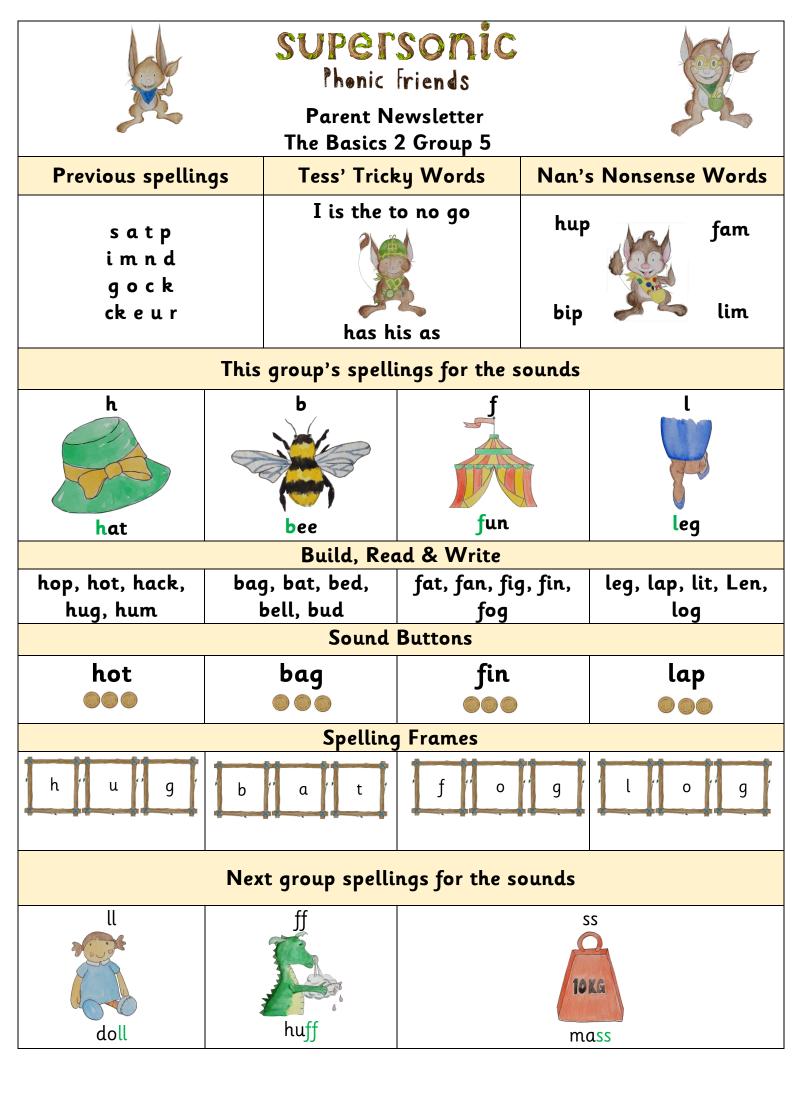

|                                       | Phonic<br>Parent N              | <b>Sonic</b><br>Friends<br>lewsletter<br>2 Group 4                    |     |                                 |  |  |  |  |  |
|---------------------------------------|---------------------------------|-----------------------------------------------------------------------|-----|---------------------------------|--|--|--|--|--|
| Previous spellin                      | .gs Tess' Tric                  | Tess' Tricky Words                                                    |     | Nan's Nonsense Words            |  |  |  |  |  |
| satp<br>imnd<br>gock                  | I is the                        | I is the to no go                                                     |     | mun<br>tup<br>teck dack         |  |  |  |  |  |
| This group's spellings for the sounds |                                 |                                                                       |     |                                 |  |  |  |  |  |
| ck                                    | e<br>100                        | u                                                                     |     | r                               |  |  |  |  |  |
| sack                                  | ten                             | sun                                                                   |     | rat                             |  |  |  |  |  |
| sack, sick, dock,<br>pack, duck, sock | pen, peg, pet,<br>egg, net, ten | <mark>ad &amp; Write</mark><br>mud, luck,<br>sunset, sun, nut,<br>cup |     | rat, rim, rip, ram,<br>rug, rot |  |  |  |  |  |
| Sound Buttons                         |                                 |                                                                       |     |                                 |  |  |  |  |  |
| sack                                  | net                             | luck                                                                  |     | rug                             |  |  |  |  |  |
| Spelling Frames                       |                                 |                                                                       |     |                                 |  |  |  |  |  |
| s í ck                                | p "e 'g                         | ′c′u                                                                  | , р | r '' i '' p '                   |  |  |  |  |  |
| Next group spellings for the sounds   |                                 |                                                                       |     |                                 |  |  |  |  |  |
| h<br>hat                              | b<br>bee                        | f<br>fun                                                              | Å   | l<br>Jeg                        |  |  |  |  |  |