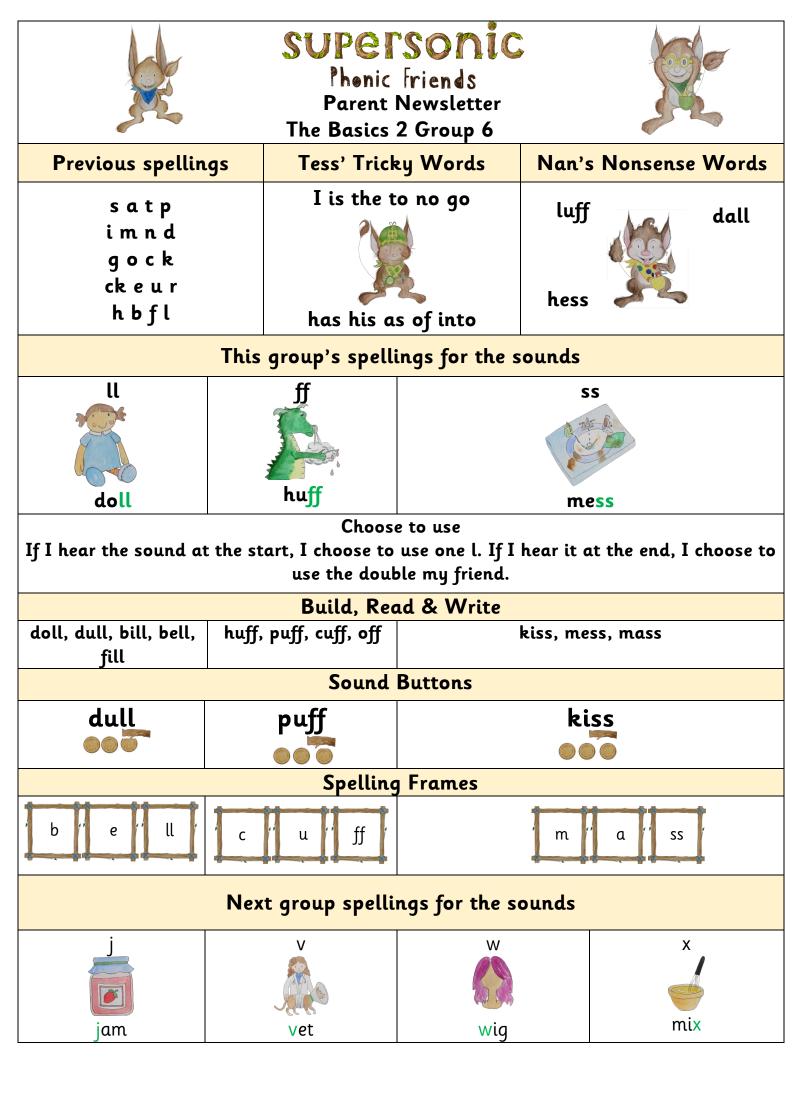

| SUPERSonic<br>Phonic Friends<br>Parent Newsletter<br>The Basics 2 Group 3 |                                       |                    |                                  |                      |                    |  |  |  |
|---------------------------------------------------------------------------|---------------------------------------|--------------------|----------------------------------|----------------------|--------------------|--|--|--|
| Previous spellings                                                        |                                       | Tess' Tricky Words |                                  | Nan's Nonsense Words |                    |  |  |  |
| satp<br>inmd                                                              |                                       | I is the to        |                                  | ceg<br>gam           | kas<br>dod         |  |  |  |
| This group's spellings for the sounds                                     |                                       |                    |                                  |                      |                    |  |  |  |
| g                                                                         |                                       |                    | C                                |                      | k                  |  |  |  |
| gas                                                                       | orange cap kid<br>Build, Read & Write |                    |                                  |                      |                    |  |  |  |
| tag, gas, gap,<br>pig, dig, sag, gag                                      | pot, top, dog,<br>dogs, pop           |                    | cap, can, cat, cod,<br>cot, cats |                      | kid, kit           |  |  |  |
|                                                                           |                                       | Sound              | Buttons                          |                      |                    |  |  |  |
| pig                                                                       | dog                                   |                    | cat                              |                      | kid<br>©©©         |  |  |  |
|                                                                           |                                       | Spelling           | Frames                           |                      |                    |  |  |  |
| 't ''a ''g '                                                              | ť                                     | "o'p               | с ′о                             | ť                    | k 'i 'i t          |  |  |  |
| Next group spellings for the sounds                                       |                                       |                    |                                  |                      |                    |  |  |  |
| ck<br>Fack                                                                |                                       | e                  | u<br>cup                         | 3                    | r<br>kok<br>rocket |  |  |  |